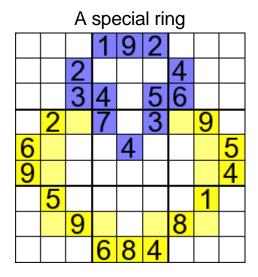

### A special ring

|   |   |   | • |   |   |   | _ |   |
|---|---|---|---|---|---|---|---|---|
| 7 | 4 | 6 | 1 | 9 | 2 | 5 | 8 | 3 |
| 5 | 9 | 2 | 8 | 3 | 6 | 4 | 7 | 1 |
| 1 | 8 | 3 |   | 7 |   | 6 | 2 | 9 |
| 4 | 2 | 5 | 7 | 6 | 3 | 1 | 9 |   |
| 6 | 1 | 8 | 2 | 4 | 9 | 7 | 3 | 5 |
| 9 | 3 | 7 | 5 | 1 | 8 | 2 | 6 | 4 |
| 8 | 5 | 4 | 9 | 2 | 7 | ვ | 1 | 6 |
| 2 | 6 | 9 | 3 | 5 | 1 | 8 | 4 | 7 |
| 3 | 7 | 1 | 6 | 8 | 4 | တ | 5 | 2 |
|   |   |   |   |   |   |   |   |   |